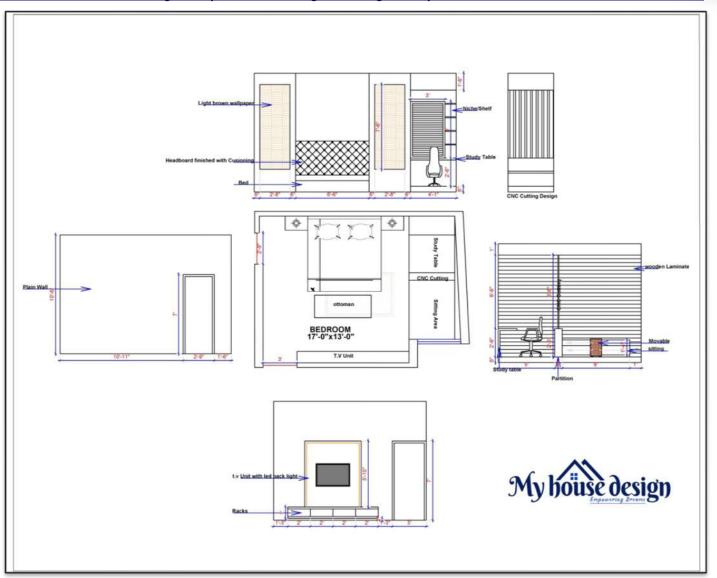

#### **2D** Drawing

2D model views are scaled 2D drawing views placed on working sheets of geometry that reside at full scale on the 2D Model sheet