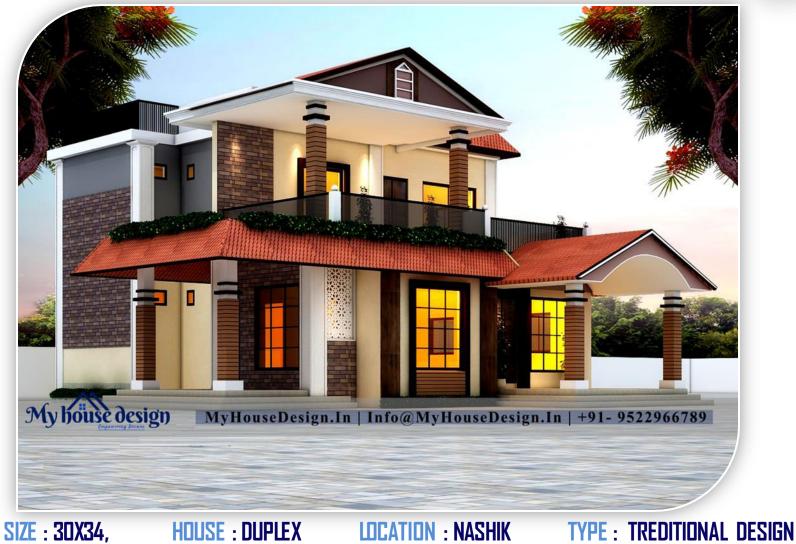

SIZE : 55X100, HOUSE : DUPLEX LOCATION : MEERUT TYPE : MODERN DESIGN

SIZE : 55X50, HOUSE : DUPLEX LOCATION : NASHIK TYPE : ULTRA MODERN DESIGN

SIZE : 42X57, HOUSE : DUPLEX LOCATION : INDORE TYPE : MODERN DESIGN