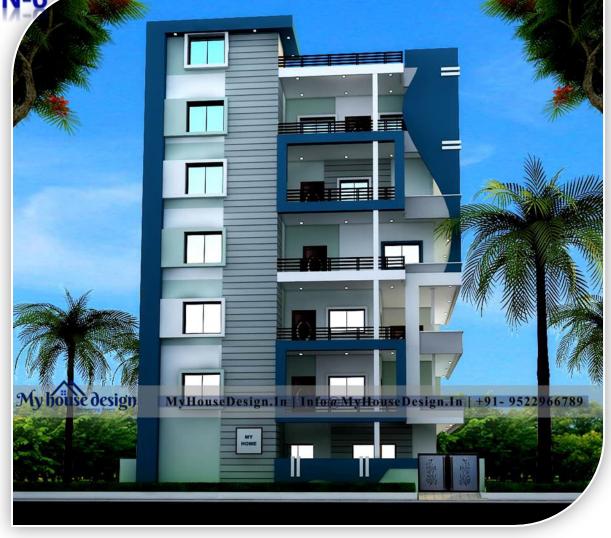

SIZE : 50X50, HOUSE : DUPLEX LOCATION : NASHIK TYPE : MODERN DESIGN

SIZE: 40X45, HOUSE: DUPLEX LOCATION: BANGLORE TYPE: MODERN DESIGN

TYPE: MODERN DESIGN **SIZE** : **50X60**, HOUSE: G+5 LOCATION: BANGLORE