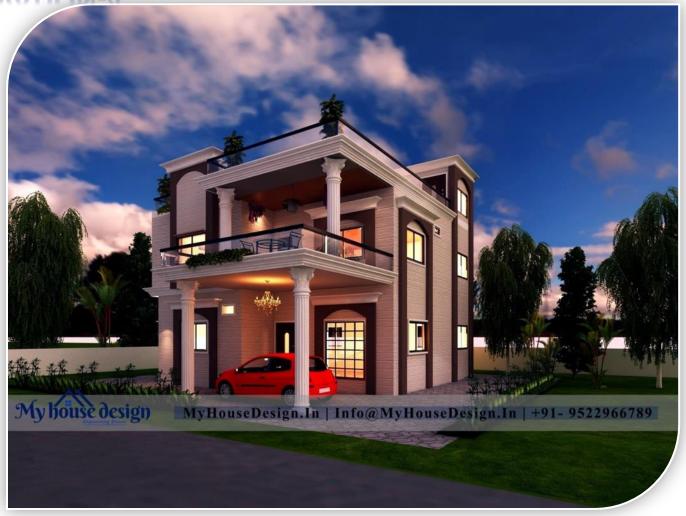

SIZE : 50X50, HOUSE : DUPLEX LOCATION : NASHIK TYPE : MODERN DESIGN

SIZE: 40X45, HOUSE: DUPLEX LOCATION: BANGLORE TYPE: MODERN DESIGN

TYPE: MODERN DESIGN **SIZE** : **50X60**, HOUSE: G+5 LOCATION: BANGLORE