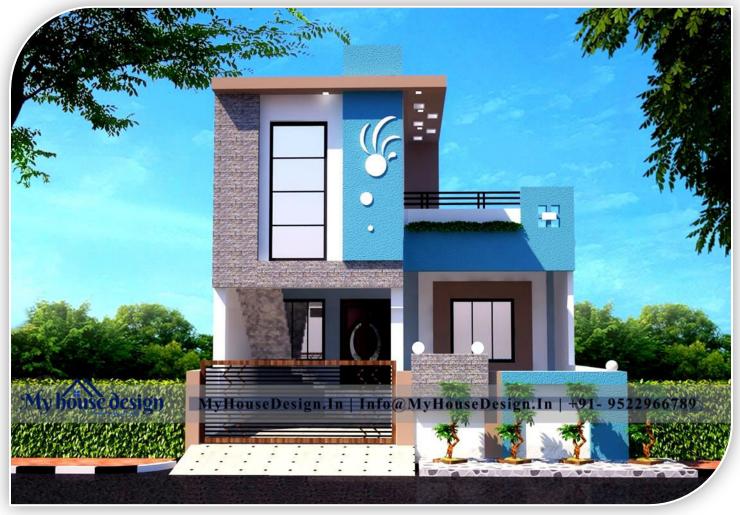

SIZE: 25X44, HOUSE: SIMPLEX LOCATION: BANGLORE TYPE: MODERN DESIGN

SIZE: 24X78, HOUSE: SIMPLEX LOCATION: JABALPUR TYPE: MODERN DESIGN