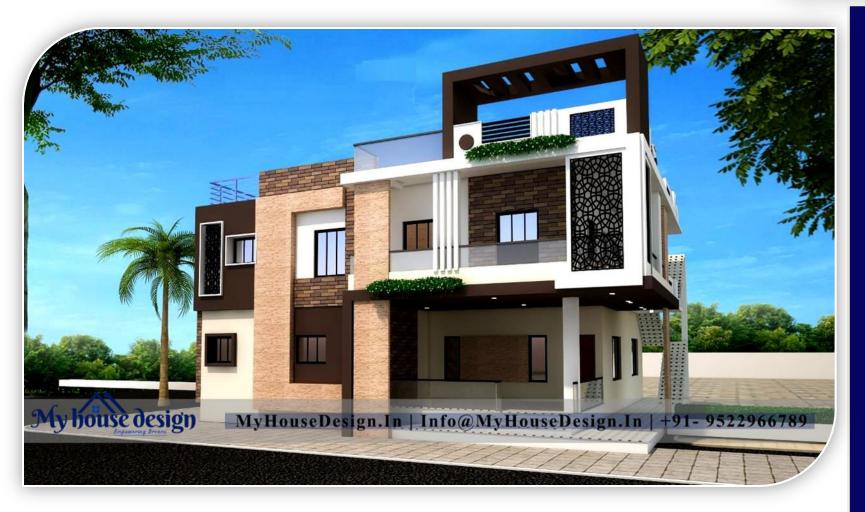

SIZE : 55X100, HOUSE : DUPLEX LOCATION : MEERUT TYPE : MODERN DESIGN

SIZE : 55X50, HOUSE : DUPLEX LOCATION : NASHIK TYPE : ULTRA MODERN DESIGN

SIZE : 42X57, HOUSE : DUPLEX LOCATION : INDORE TYPE : MODERN DESIGN