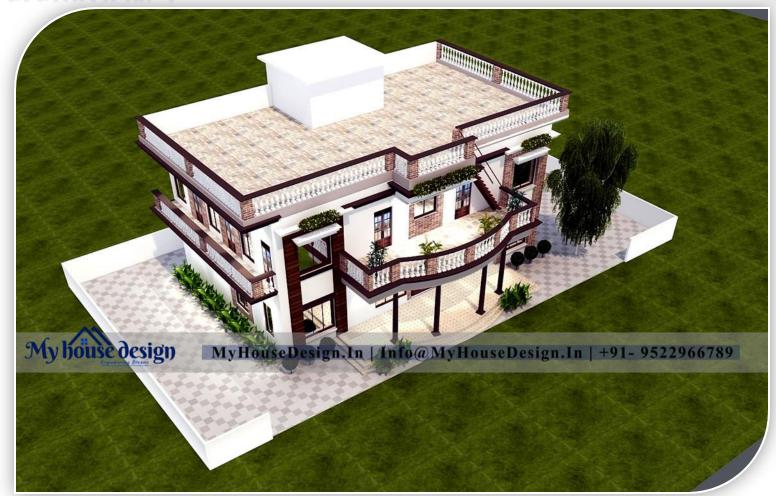

SIZE : 55X100, HOUSE : DUPLEX LOCATION : MEERUT TYPE : MODERN DESIGN

SIZE : 55X50, HOUSE : DUPLEX LOCATION : NASHIK TYPE : ULTRA MODERN DESIGN

SIZE : 42X57, HOUSE : DUPLEX LOCATION : INDORE TYPE : MODERN DESIGN