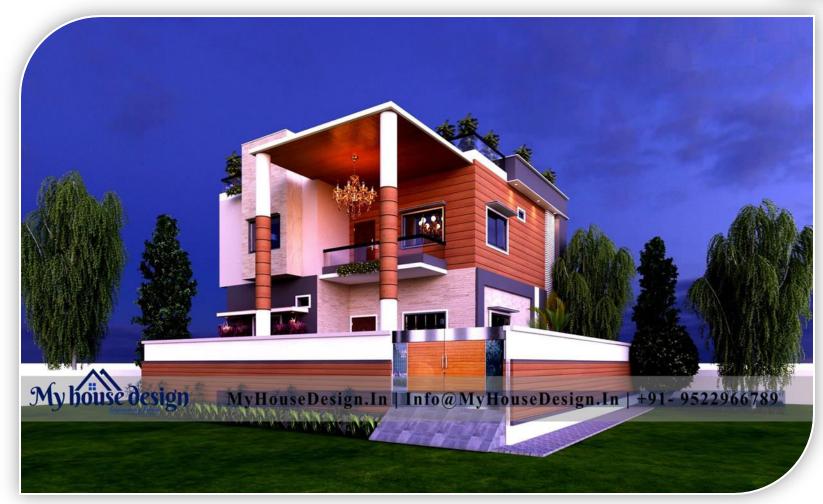

SIZE : 55X100, HOUSE : DUPLEX LOCATION : MEERUT TYPE : MODERN DESIGN

SIZE : 55X50, HOUSE : DUPLEX LOCATION : NASHIK TYPE : ULTRA MODERN DESIGN

SIZE : 42X57, HOUSE : DUPLEX LOCATION : INDORE TYPE : MODERN DESIGN