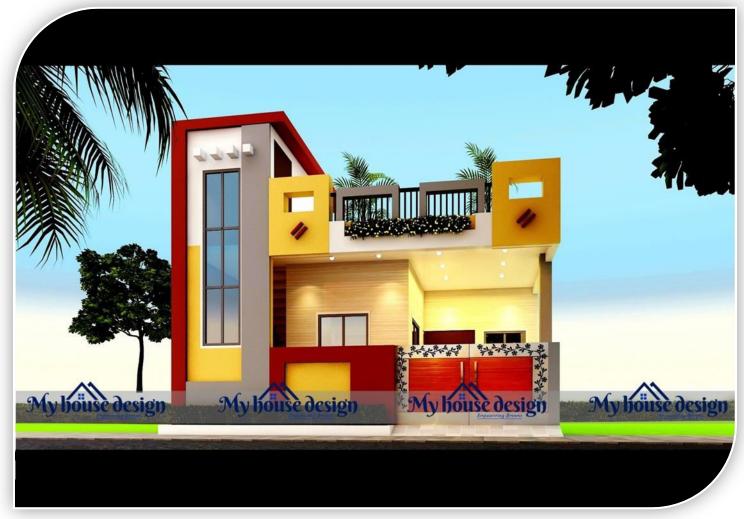

SIZE: 25X44, HOUSE: SIMPLEX LOCATION: BANGLORE TYPE: MODERN DESIGN

SIZE: 24X78, HOUSE: SIMPLEX LOCATION: JABALPUR TYPE: MODERN DESIGN