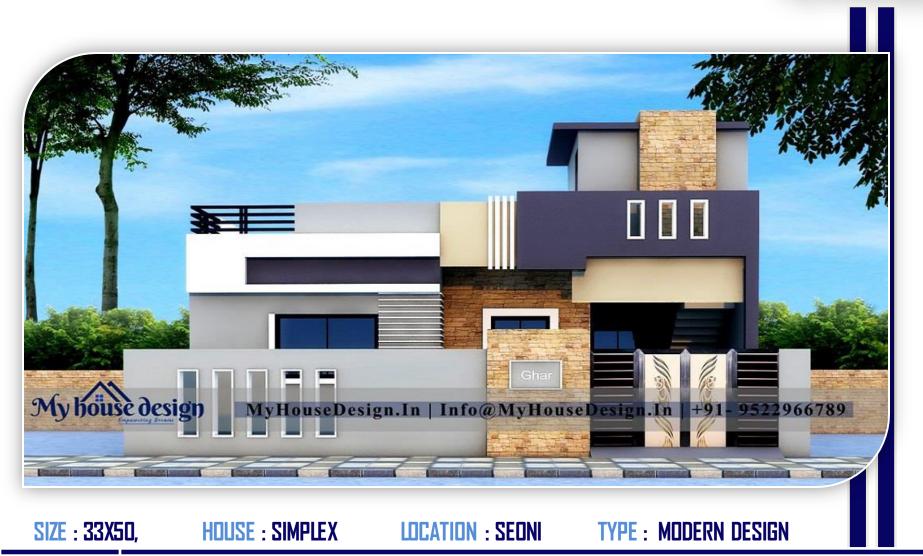

SIZE: 25X44, HOUSE: SIMPLEX LOCATION: BANGLORE TYPE: MODERN DESIGN

SIZE: 24X78, HOUSE: SIMPLEX LOCATION: JABALPUR TYPE: MODERN DESIGN