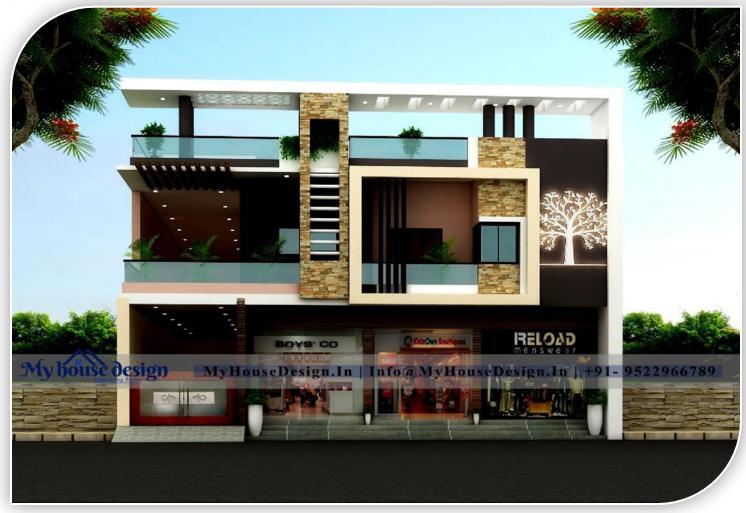

SIZE : 50X50, HOUSE : DUPLEX LOCATION : NASHIK TYPE : MODERN DESIGN

SIZE: 40X45, HOUSE: DUPLEX LOCATION: BANGLORE TYPE: MODERN DESIGN

TYPE: MODERN DESIGN **SIZE** : **50X60**, HOUSE: G+5 LOCATION: BANGLORE